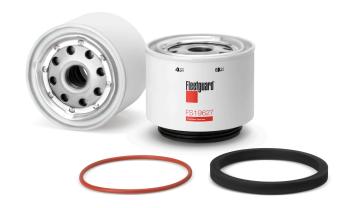

# Fuel/Water Separator, Primary

Fleetguard® FS19627 fuel water separator spin-on works to remove water and other particulates and ensures clean fuel is delivered to your engine.

View product on Fleetguard.com

### **Specifications**

mayor diámetro exterior 3.00 inch Longitud 2.37 inch